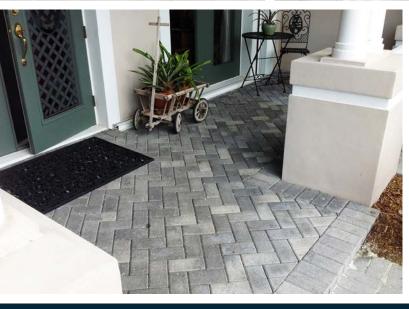

### Installs like Sand, Sets like Cement™

Hardscapes installed with DriBond allow homeowners to extend their living space into the outdoors. Pavers and patio stones are known for their strength and longevity, and excel in harsh environments while providing the appropriate texture for slip resistance.

DriBond makes it easy to convert your current concrete patio into a beautifully designed hardscape living area your family will love.

There is simply no comparison between a regular concrete patio and a patio enhanced with designer pavers and/or natural stone. As you can see in our gallery, pavers and natural stone come in many shapes, sizes and colors.