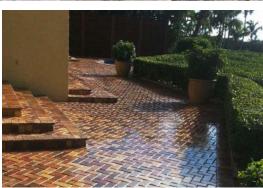

DriBond makes it easy to convert your current concrete patio into a beautifully designed hardscape living area your family will love.

There is simply no comparison between a regular concrete patio and a patio enhanced with designer pavers and/or natural stone. As you can see in our gallery, pavers and natural stone come in many shapes, sizes and colors.