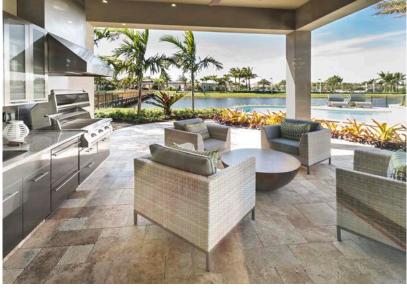

### Installs like Sand, Sets like Cement™

Hardscapes installed with DriBond allow homeowners to extend their living space into the outdoors. Pavers and patio stones are known for their strength and longevity, and excel in harsh environments while providing the appropriate texture for slip resistance.

DriBond makes it easy to convert your current concrete patio into a beautifully designed hardscape living area your family will love.

There is simply no comparison between a regular concrete patio and a patio enhanced with designer pavers and/or natural stone. As you can see in our gallery, pavers and natural stone come in many shapes, sizes and colors.