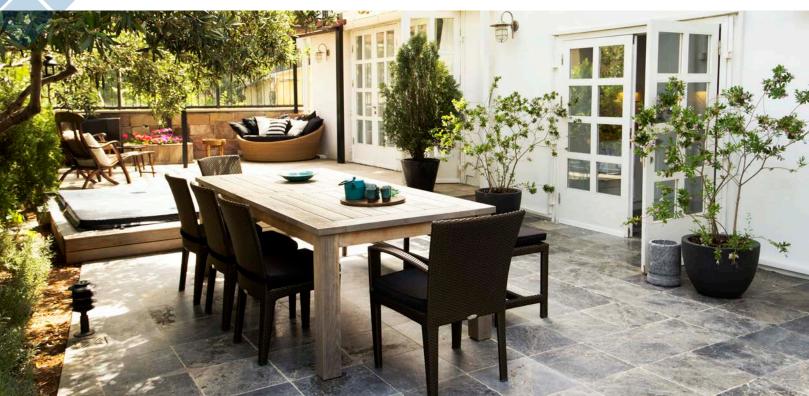

### Installs like Sand, Sets like Cement™

Hardscapes installed with DriBond allow homeowners to extend their living space into the outdoors. Pavers and patio stones are known for their strength and longevity, and excel in harsh environments while providing the appropriate texture for slip resistance.

DriBond makes it easy to convert your current concrete patio into a beautifully designed hardscape living area your family will love.

There is simply no comparison between a regular concrete patio and a patio enhanced with designer pavers and/or natural stone. As you can see in our gallery, pavers and natural stone come in many shapes, sizes and colors.