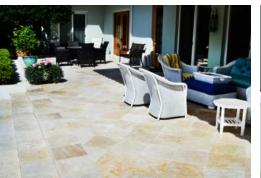

DriBond makes it easy to convert your current concrete patio into a beautifully designed hardscape living area your family will love.

There is simply no comparison between a regular concrete patio and a patio enhanced with designer pavers and/or natural stone. As you can see in our gallery, pavers and natural stone come in many shapes, sizes and colors.