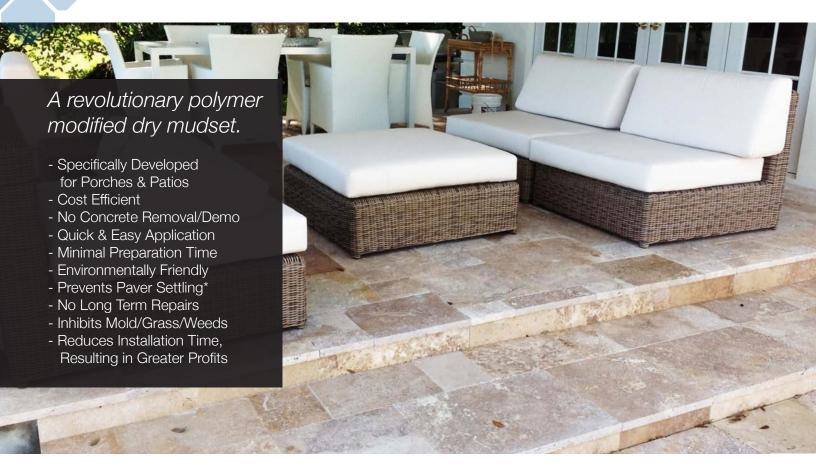

### Installs like Sand, Sets like Cement™

Hardscapes installed with DriBond allow homeowners to extend their living space into the outdoors. Pavers and patio stones are known for their strength and longevity, and excel in harsh environments while providing the appropriate texture for slip resistance.

DriBond makes it easy to convert your current concrete patio into a beautifully designed hardscape living area your family will love.

There is simply no comparison between a regular concrete patio and a patio enhanced with designer pavers and/or natural stone. As you can see in our gallery, pavers and natural stone come in many shapes, sizes and colors.