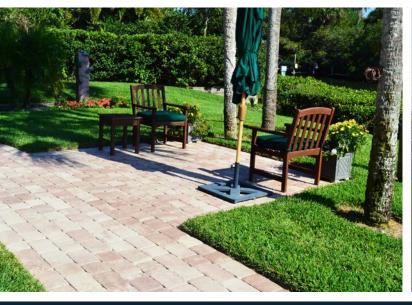

Beautiful walkways can transform your outdoor living area from a standard concrete path to a brilliantly designed outdoor hardscape showpiece. DRiBOND makes it easy to recondition existing concrete walkways and commercial sidewalks into beautiful hardscapes. Pavers are an ideal solution for entryway sidewalks, garden paths and most walkways around your property. Sidewalks and walkways can be easily matched to existing patio and/or driveway pavers to complete the design of your outdoors.