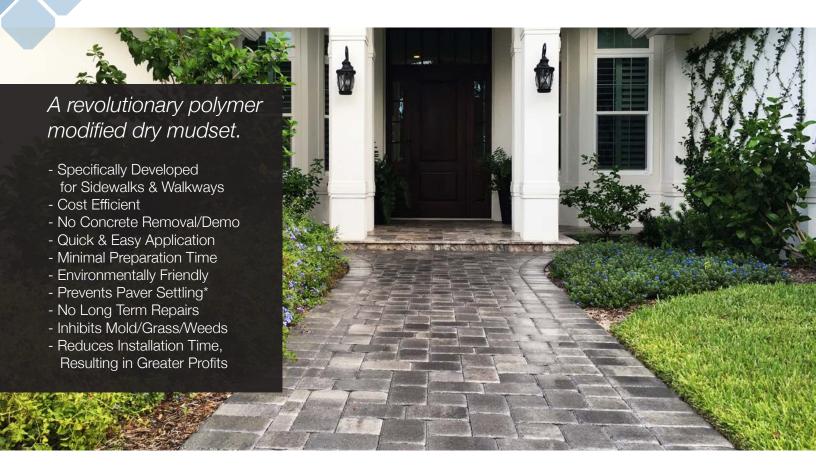

## Installs like Sand, Sets like Cement™

Transform existing concrete walkways and commercial sidewalks into beautiful landscape masterpieces.

With DriBond and thin pavers, boring concrete walkways can be transformed into stunning architectural showpieces; an ideal solution for entryway sidewalks, garden paths and commercial walkways.

Beautiful walkways can transform your outdoor living area from a standard concrete path to a brilliantly designed outdoor hardscape showpiece. DRiBOND makes it easy to recondition existing concrete walkways and commercial sidewalks into beautiful hardscapes. Pavers are an ideal solution for entryway sidewalks, garden paths and most walkways around your property. Sidewalks and walkways can be easily matched to existing patio and/or driveway pavers to complete the design of your outdoors.