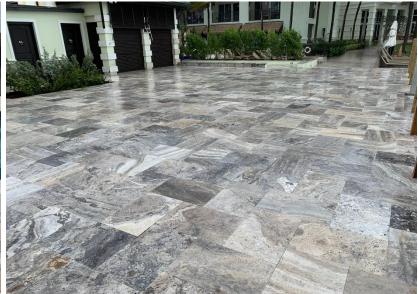

## Installs like Sand, Sets like Cement<sup>™</sup>

DRiBOND® is an incredibly strong and durable bonding agent, perfect for commercial applications such as car dealerships, hotel pool decks and walkways, government installations and high-traffic businesses.

Our product can update and enhance parking lots, driveways and service bays. Rather than demolish thousands of square feet of existing concrete and shut down business for weeks, installing thin pavers directly over existing concrete surfaces using DRiBOND® can dramatically improve the property's overall appearance. This was done in a fraction of the time and for far less cost than a conventional paver installation.