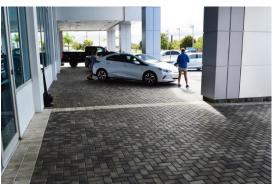

Our product can update and enhance parking lots, driveways and service bays. Rather than demolish thousands of square feet of existing concrete and shut down business for weeks, installing thin pavers directly over existing concrete surfaces using DRiBOND® can dramatically improve the property's overall appearance. This was done in a fraction of the time and for far less cost than a conventional paver installation.