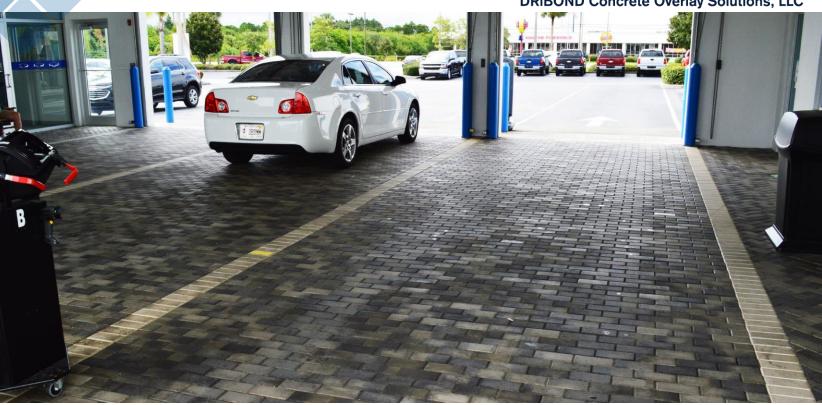

Our product can update and enhance parking lots, driveways and service bays. Rather than demolish thousands of square feet of existing concrete and shut down business for weeks, installing thin pavers directly over existing concrete surfaces using DRiBOND® can dramatically improve the property's overall appearance. This was done in a fraction of the time and for far less cost than a conventional paver installation.