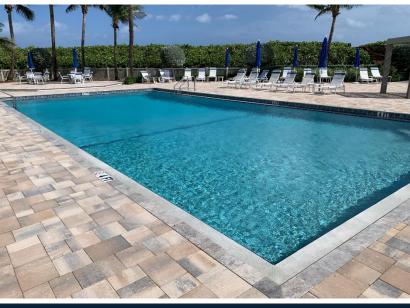

## Installs like Sand, Sets like Cement<sup>™</sup>

DRiBOND® is an incredibly strong and durable bonding agent, perfect for commercial applications such as car dealerships, hotel pool decks and walkways, government installations and high-traffic businesses.

Our product can update and enhance parking lots, driveways and service bays. Rather than demolish thousands of square feet of existing concrete and shut down business for weeks, installing thin pavers directly over existing concrete surfaces using DRiBOND® can dramatically improve the property's overall appearance. This was done in a fraction of the time and for far less cost than a conventional paver installation.