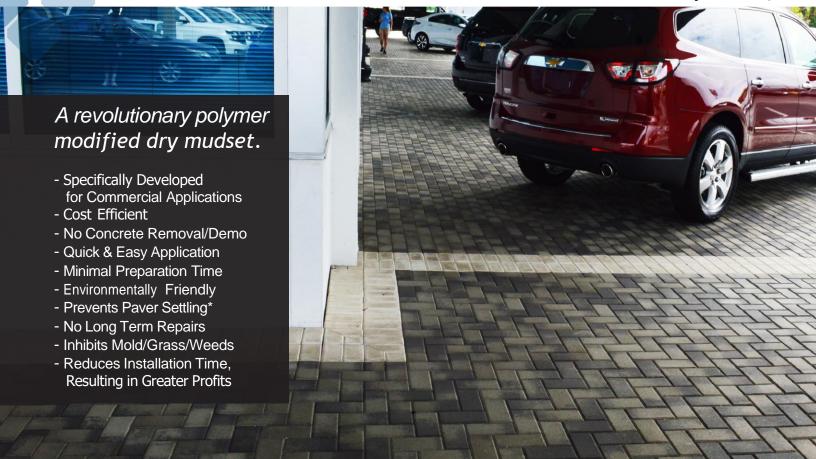

## Installs like Sand, Sets like Cement<sup>™</sup>

DRiBOND® is an incredibly strong and durable bonding agent, perfect for commercial applications such as car dealerships, hotel pool decks and walkways, government installations and high-traffic businesses.

Our product can update and enhance parking lots, driveways and service bays. Rather than demolish thousands of square feet of existing concrete and shut down business for weeks, installing thin pavers directly over existing concrete surfaces using DRiBOND® can dramatically improve the property's overall appearance. This was done in a fraction of the time and for far less cost than a conventional paver installation.