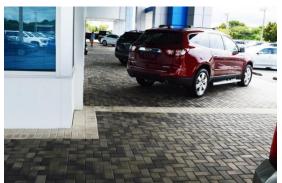

Our product can update and enhance parking lots, driveways and service bays. Rather than demolish thousands of square feet of existing concrete and shut down business for weeks, installing thin pavers directly over existing concrete surfaces using DRiBOND® can dramatically improve the property's overall appearance. This was done in a fraction of the time and for far less cost than a conventional paver installation.