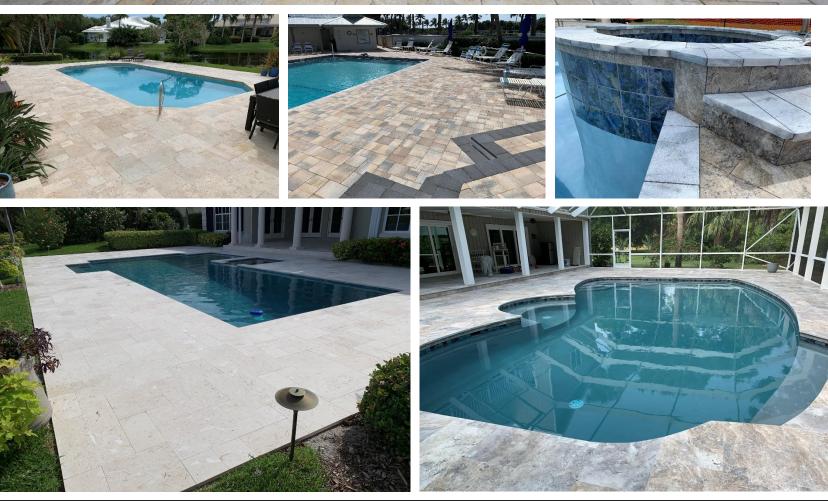

### Installs like Sand, Sets like Cement<sup>™</sup>

DRiBOND<sup>®</sup> is the perfect solution to brighten boring pool decks and make your outdoor oasis shine...!

Concrete pool decks take a lot of abuse from foot traffic and harsh weather conditions. Thin pavers or natural stone installed directly over your concrete pool deck will add natural beauty and warmth to your existing landscape. Ready to add more value to your home?

- Say goodbye to cracks, weeds and crumbling cement.
- Eliminate sand wash-out and prevent a breeding ground for mold and mildew.
- Eliminate low spots and uneven surfaces giving a stronger more resilient finish.