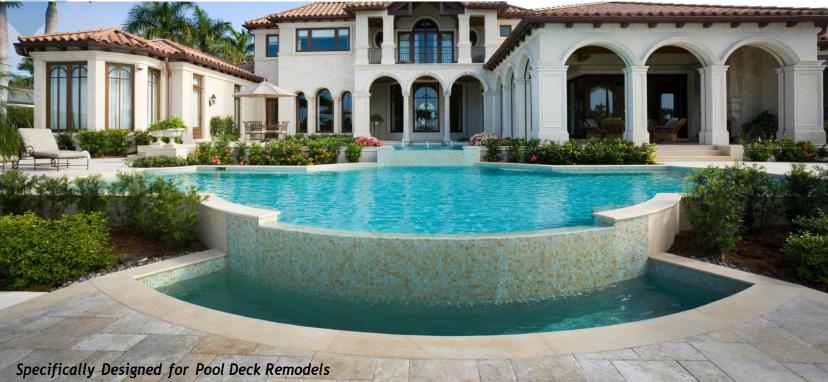

### Installs like Sand, Sets like Cement<sup>™</sup>

DRiBOND<sup>®</sup> is the perfect solution to brighten boring pool decks and make your outdoor oasis shine...!

Concrete pool decks take a lot of abuse from foot traffic and harsh weather conditions. Thin pavers or natural stone installed directly over your concrete pool deck will add natural beauty and warmth to your existing landscape. Ready to add more value to your home?

## Give your pool deck that "WOW" factor... DRiBOND® is a simple solution at a fraction of the cost.

Updated technical data sheet and MSDS can be found on our website at www.DRiBONDsolutions.com. Patent #'s for DRiBOND®: 9,790,650 | 9,885,157 | 10,294,159 Patent #'s for Brick Paver Design: D829932 | D829931\*based on sound substrate and proper installation