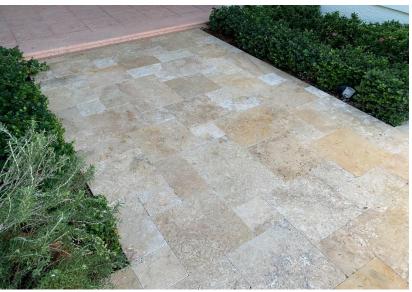

## Installs like Sand, Sets like Cement

Transform existina commercial sidewălks masterpieces...!

With **DRIBOND®** and thin pavers, boring concrete walkways can be transformed into stunning architectural showpieces, an ideal solution for entryway sidewalks, garden paths and commercial walkways.

**DRIBOND®** makes it easy to recondition existing concrete walkways and commercial sidewalks into beautiful hardscapes. Pavers and natural stone are an ideal solution for entryway sidewalks, garden paths and most walkways around your property.