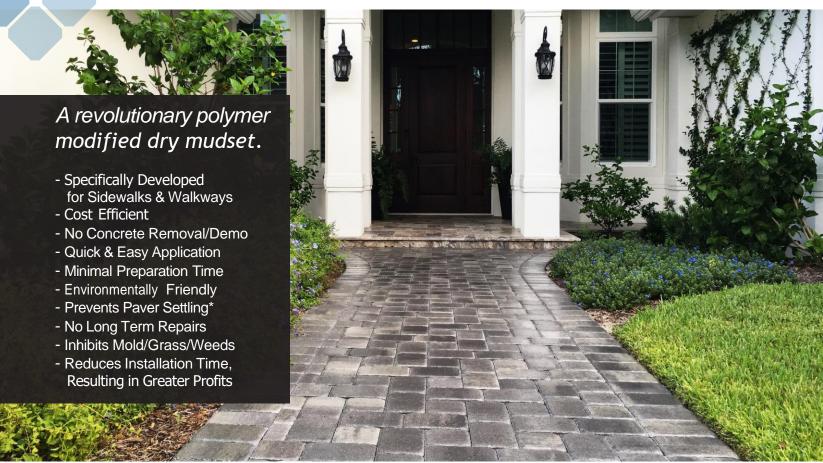

## **SIDEWALKS** & WALKWAYS

DRIBOND Concrete Overlay Solutions, LLC

## Installs like Sand, Sets like Cement

Transform existina commercial sidewălks masterpieces...!

With **DRIBOND®** and thin pavers, boring concrete walkways can be transformed into stunning architectural showpieces, an ideal solution for entryway sidewalks, garden paths and commercial walkways.

**DRIBOND®** makes it easy to recondition existing concrete walkways and commercial sidewalks into beautiful hardscapes. Pavers and natural stone are an ideal solution for entryway sidewalks, garden paths and most walkways around your property.