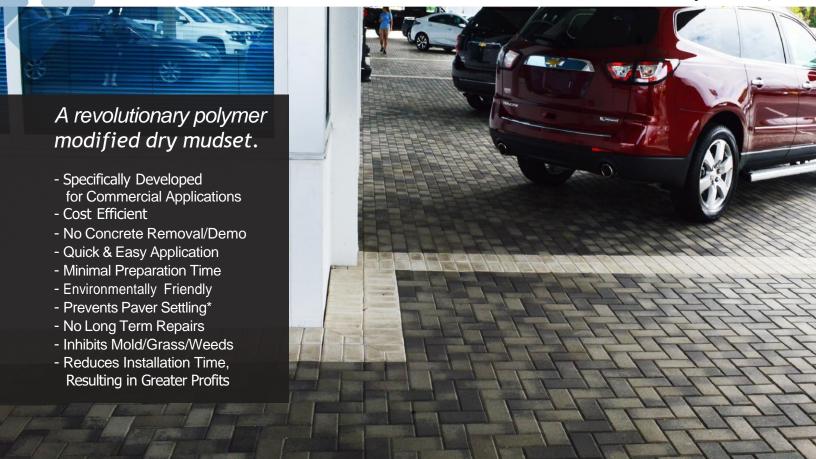

## Installs like Sand, Sets like Cement<sup>™</sup>

**DRIBOND**® is an incredibly strong and durable bonding agent, perfect for commercial applications such as car dealerships, hotel pool decks and walkways, government installations and high-traffic businesses.

Our product can update and enhance parking lots, driveways and service bays. Rather than demolish thousands of square feet of existing concrete and shut down business for weeks, installing thin pavers directly over existing concrete surfaces using **DRiBOND**® can dramatically improve the property's overall appearance. This was done in a fraction of the time and for far less cost than a conventional paver installation.