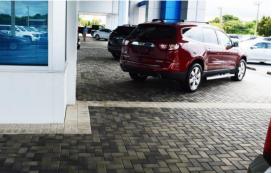

Our product can update and enhance parking lots, driveways and service bays. Rather than demolish thousands of square feet of existing concrete and shut down business for weeks, installing thin pavers directly over existing concrete surfaces using **DRiBOND**® can dramatically improve the property's overall appearance. This was done in a fraction of the time and for far less cost than a conventional paver installation.