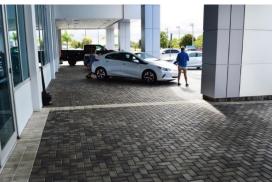

Our product can update and enhance parking lots, driveways and service bays. Rather than demolish thousands of square feet of existing concrete and shut down business for weeks, installing thin pavers directly over existing concrete surfaces using **DRiBOND**® can dramatically improve the property's overall appearance. This was done in a fraction of the time and for far less cost than a conventional paver installation.