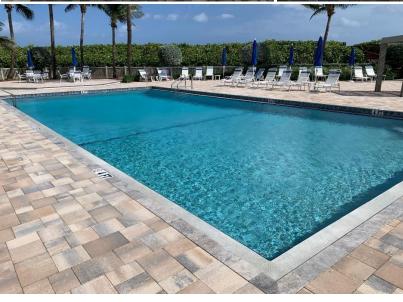

## Installs like Sand, Sets like Cement<sup>™</sup>

**DRIBOND**® is an incredibly strong and durable bonding agent, perfect for commercial applications such as car dealerships, hotel pool decks and walkways, government installations and high-traffic businesses.

Our product can update and enhance parking lots, driveways and service bays. Rather than demolish thousands of square feet of existing concrete and shut down business for weeks, installing thin pavers directly over existing concrete surfaces using **DRiBOND**® can dramatically improve the property's overall appearance. This was done in a fraction of the time and for far less cost than a conventional paver installation.