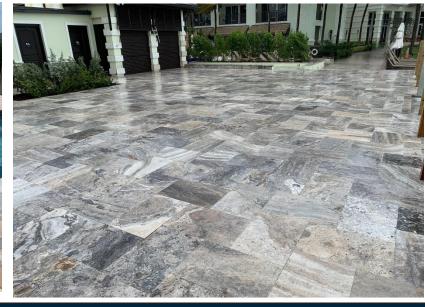

## Installs like Sand, Sets like Cement<sup>™</sup>

**DRIBOND**® is an incredibly strong and durable bonding agent, perfect for commercial applications such as car dealerships, hotel pool decks and walkways, government installations and high-traffic businesses.

Our product can update and enhance parking lots, driveways and service bays. Rather than demolish thousands of square feet of existing concrete and shut down business for weeks, installing thin pavers directly over existing concrete surfaces using **DRiBOND**® can dramatically improve the property's overall appearance. This was done in a fraction of the time and for far less cost than a conventional paver installation.