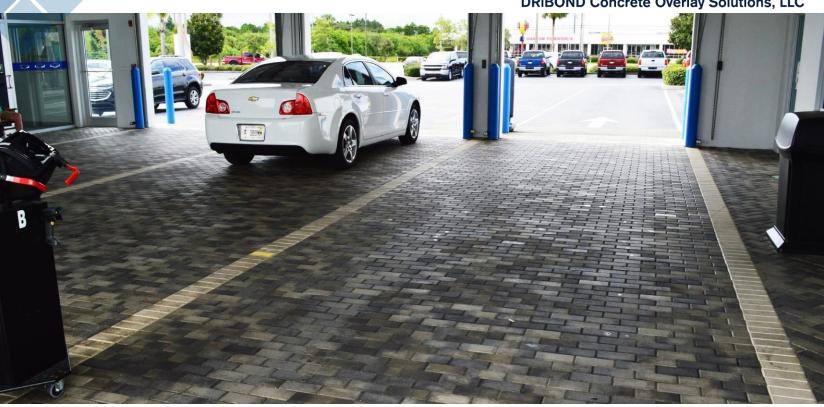

Our product can update and enhance parking lots, driveways and service bays. Rather than demolish thousands of square feet of existing concrete and shut down business for weeks, installing thin pavers directly over existing concrete surfaces using **DRiBOND**® can dramatically improve the property's overall appearance. This was done in a fraction of the time and for far less cost than a conventional paver installation.