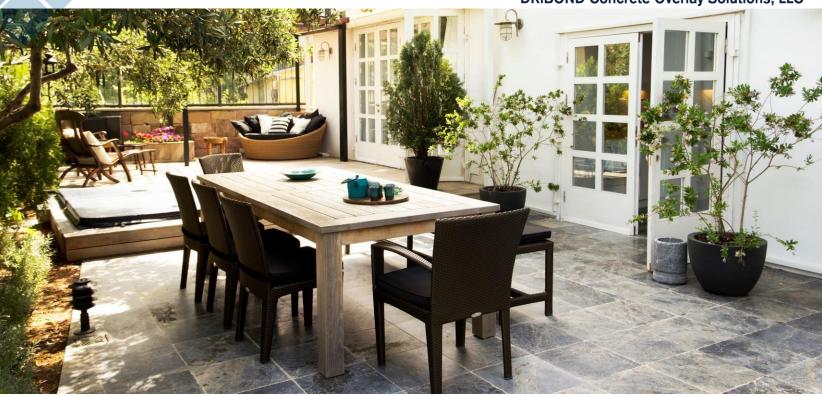

# Installs like Sand, Sets like Cement<sup>™</sup>

Hardscapes installed with **DRiBOND®** allow homeowners to extend their living space into the outdoors. Pavers and patio stones are known for their strength and longevity and excel in harsh environments while providing the appropriate texture for slip resistance.

**DRIBOND®** makes it easy to convert your current concrete patio into a beautifully designed hardscape living area your family will love. There is simply no comparison between a regular concrete patio and a patio enhanced with designer pavers and/or natural stone.

- Most installations are done in 1 to 2 days
- Choose from pavers, natural stone, marble and many more
- No weeds, no sinking, no washouts

Ask our professionals what would work best for your needs.

Updated technical data sheet and MSDS can be found on our website at www.DRiBONDsolutions.com.