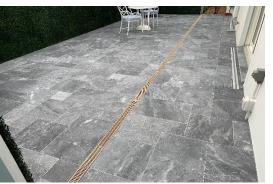

# Installs like Sand, Sets like Cement<sup>™</sup>

Hardscapes installed with **DRiBOND®** allow homeowners to extend their living space into the outdoors. Pavers and patio stones are known for their strength and longevity and excel in harsh environments while providing the appropriate texture for slip resistance.

**DRIBOND®** makes it easy to convert your current concrete patio into a beautifully designed hardscape living area your family will love. There is simply no comparison between a regular concrete patio and a patio enhanced with designer pavers and/or natural stone.