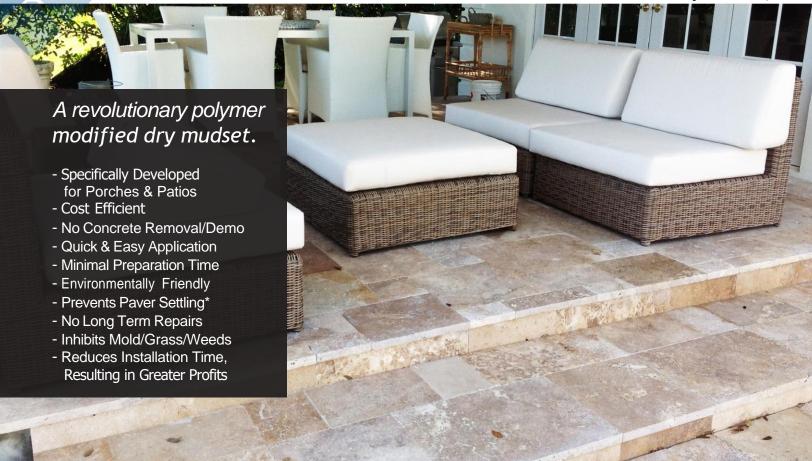

- Most installations are done in 1 to 2 days
- Choose from pavers, natural stone, marble and many more
- No weeds, no sinking, no washouts

Ask our professionals what would work best for your needs.

Updated technical data sheet and MSDS can be found on our website at www.DRiBONDsolutions.com.