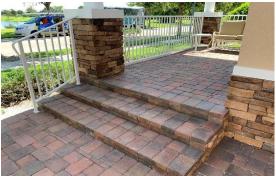

# Installs like Sand, Sets like Cement<sup>™</sup>

Hardscapes installed with **DRiBOND®** allow homeowners to extend their living space into the outdoors. Pavers and patio stones are known for their strength and longevity and excel in harsh environments while providing the appropriate texture for slip resistance.

**DRIBOND®** makes it easy to convert your current concrete patio into a beautifully designed hardscape living area your family will love. There is simply no comparison between a regular concrete patio and a patio enhanced with designer pavers and/or natural stone.