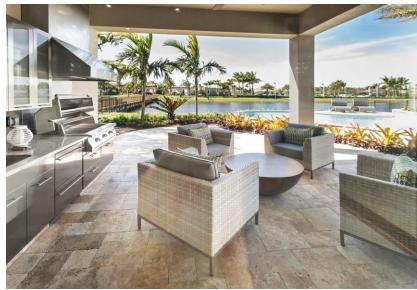

# Installs like Sand, Sets like Cement<sup>™</sup>

Hardscapes installed with **DRiBOND®** allow homeowners to extend their living space into the outdoors. Pavers and patio stones are known for their strength and longevity and excel in harsh environments while providing the appropriate texture for slip resistance.

**DRIBOND®** makes it easy to convert your current concrete patio into a beautifully designed hardscape living area your family will love. There is simply no comparison between a regular concrete patio and a patio enhanced with designer pavers and/or natural stone.