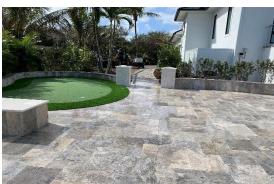

# Installs like Sand, Sets like Cement<sup>™</sup>

Hardscapes installed with **DRiBOND®** allow homeowners to extend their living space into the outdoors. Pavers and patio stones are known for their strength and longevity and excel in harsh environments while providing the appropriate texture for slip resistance.

**DRIBOND®** makes it easy to convert your current concrete patio into a beautifully designed hardscape living area your family will love. There is simply no comparison between a regular concrete patio and a patio enhanced with designer pavers and/or natural stone.