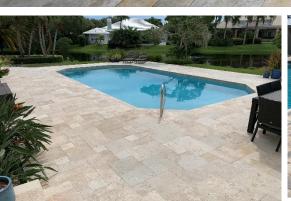

# A revolutionary polymer modified dry mudset.

- Specifically Developed for Pool Deck overlays
- Cost Efficient
- No Concrete Removal/Demo
- Quick & Easy Application
- Minimal Preparation Time
- Environmentally Friendly
- Prevents Paver Settling\*
- No Long Term Repairs
- Inhibits Mold/Grass/Weeds
- Reduces Installation Time, Resulting in Greater Profits

# DRiBOND® is the perfect solution to brighten boring pool decks and make your outdoor oasis shine...!

Concrete pool decks take a lot of abuse from foot traffic and harsh weather conditions. Thin pavers or natural stone installed directly over your concrete pool deck will add natural beauty and warmth to your existing landscape. Ready to add more value to your home?