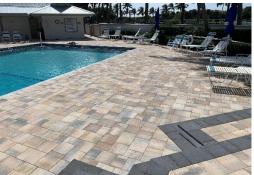

# A revolutionary polymer modified dry mudset.

- Specifically Developed for Pool Deck overlays
- Cost Efficient
- No Concrete Removal/Demo
- Quick & Easy Application
- Minimal Preparation Time
- Environmentally Friendly
- Prevents Paver Settling\*
- No Long Term Repairs
- Inhibits Mold/Grass/Weeds
- Reduces Installation Time, Resulting in Greater Profits

# DRiBOND® is the perfect solution to brighten boring pool decks and make your outdoor oasis shine...!

Concrete pool decks take a lot of abuse from foot traffic and harsh weather conditions. Thin pavers or natural stone installed directly over your concrete pool deck will add natural beauty and warmth to your existing landscape. Ready to add more value to your home?