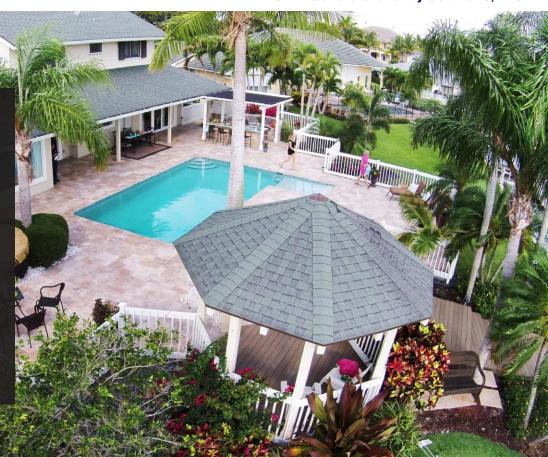

# DRiBOND® is the perfect solution to brighten boring pool decks and make your outdoor oasis shine...!

Concrete pool decks take a lot of abuse from foot traffic and harsh weather conditions. Thin pavers or natural stone installed directly over your concrete pool deck will add natural beauty and warmth to your existing landscape. Ready to add more value to your home?

- Say goodbye to cracks, weeds and crumbling cement.
- Eliminate sand wash-out and prevent a breeding ground for mold and mildew.
- Eliminate low spots and uneven surfaces giving a stronger more resilient finish.

# Give your pool deck that "WOW" factor... DRiBOND® is a simple solution at a fraction of the cost.