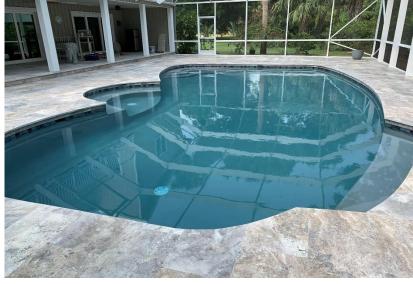

# DRiBOND® is the perfect solution to brighten boring pool decks and make your outdoor oasis shine...!

Concrete pool decks take a lot of abuse from foot traffic and harsh weather conditions. Thin pavers or natural stone installed directly over your concrete pool deck will add natural beauty and warmth to your existing landscape. Ready to add more value to your home?

- Say goodbye to cracks, weeds and crumbling cement.
- Eliminate sand wash-out and prevent a breeding ground for mold and mildew.
- Eliminate low spots and uneven surfaces giving a stronger more resilient finish.

# Give your pool deck that "WOW" factor... DRiBOND® is a simple solution at a fraction of the cost.