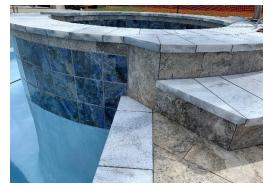

# A revolutionary polymer modified dry mudset.

- Specifically Developed for Pool Deck overlays
- Cost Efficient
- No Concrete Removal/Demo
- Quick & Easy Application
- Minimal Preparation Time
- Environmentally Friendly
- Prevents Paver Settling\*
- No Long Term Repairs
- Inhibits Mold/Grass/Weeds
- Reduces Installation Time, Resulting in Greater Profits

# DRiBOND® is the perfect solution to brighten boring pool decks and make your outdoor oasis shine...!

Concrete pool decks take a lot of abuse from foot traffic and harsh weather conditions. Thin pavers or natural stone installed directly over your concrete pool deck will add natural beauty and warmth to your existing landscape. Ready to add more value to your home?