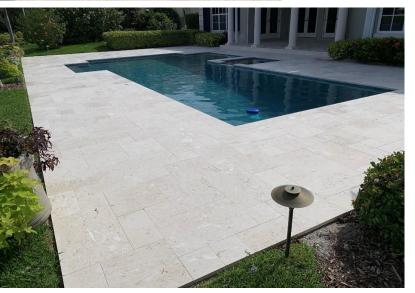

# DRiBOND® is the perfect solution to brighten boring pool decks and make your outdoor oasis shine...!

Concrete pool decks take a lot of abuse from foot traffic and harsh weather conditions. Thin pavers or natural stone installed directly over your concrete pool deck will add natural beauty and warmth to your existing landscape. Ready to add more value to your home?

- Say goodbye to cracks, weeds and crumbling cement.
- Eliminate sand wash-out and prevent a breeding ground for mold and mildew.
- Eliminate low spots and uneven surfaces giving a stronger more resilient finish.

# Give your pool deck that "WOW" factor... DRiBOND® is a simple solution at a fraction of the cost.