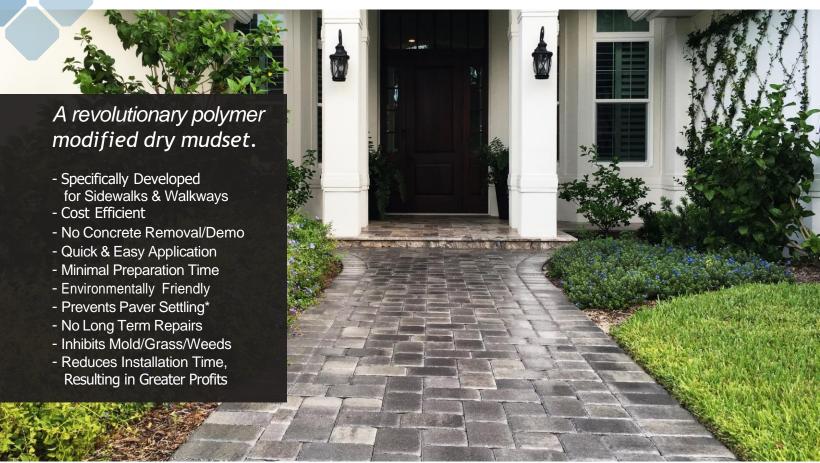

## Installs like Sand, Sets like Cement

**Transform** existing concrete commercial sidewalks into beautiful masterpieces...!

With DRIBOND® and thin pavers, boring concrete walkways can be transformed into stunning architectural showpieces, an ideal solution for entryway sidewalks, garden paths and commercial walkways.

**DRIBOND**® makes it easy to recondition existing concrete walkways and commercial sidewalks into beautiful hardscapes. Pavers and natural stone are an ideal solution for entryway sidewalks, garden paths and most walkways around your property.

Our overlay process allows you to install specific areas of your home and eventually the ability to cover and match all other areas (driveway, patios)

Updated technical data sheet and MSDS can be found on our website at www.DRiBONDsolutions.com.