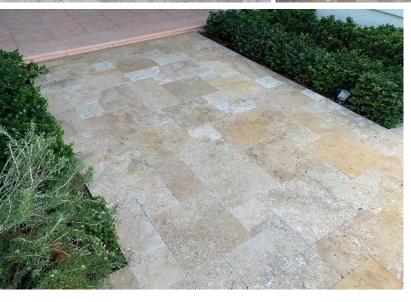

## Installs like Sand, Sets like Cement

**Transform** existing concrete commercial sidewalks into beautiful masterpieces...!

With DRIBOND® and thin pavers, boring concrete walkways can be transformed into stunning architectural showpieces, an ideal solution for entryway sidewalks, garden paths and commercial walkways.

**DRIBOND**® makes it easy to recondition existing concrete walkways and commercial sidewalks into beautiful hardscapes. Pavers and natural stone are an ideal solution for entryway sidewalks, garden paths and most walkways around your property.