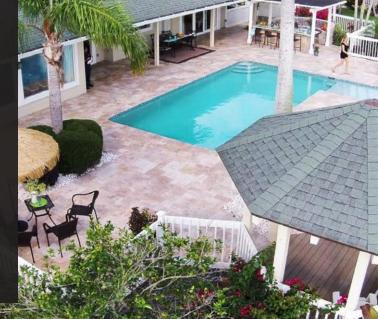

## **POOL DECKS**

**DRiBOND Concrete Overlay Solutions, LLC** 

- Specifically Developed for Pool Deck overlays
- Cost Efficient
- No Concrete Removal/Demo
- Quick & Easy Application
- Minimal Preparation Time
- Environmentally Friendly
- Prevents Paver Settling\*
- No Long Term Repairs
- Inhibits Mold/Grass/Weeds
- Reduces Installation Time, Resulting in Greater Profits

#### Installs like Sand, Sets like Cement™

DRiBOND® is the perfect solution to brighten boring pool decks and make your outdoor oasis shine.

Concrete pool decks take a lot of abuse from foot traffic and harsh weather conditions. Thin pavers installed on your pool deck will add natural beauty and warmth to your existing landscape and increase the durability of your outdoor living space.

- Say goodbye to cracks, weeds, and crumbling cement.
- Eliminate sand wash-out and prevent a breeding ground for mold and mildew.
- Eliminate low spots and uneven surfaces giving a stronger more resilient finish.

Give your pool deck that "WOW" factor... DRiBOND® is a simple solution at a fraction of the cost.

Updated technical data sheet and MSDS can be found on our website at www.dribondsolutions.com