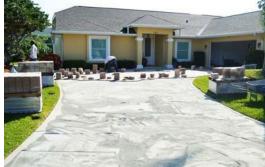

### Installs like Sand, Sets like Cement™

**DRiBOND**® was created to bond (1" or 30mm) thin pavers over existing concrete surfaces without removing existing concrete, which is a costly and time-consuming process. Ironically, if you remove the concrete, you're removing the best possible base for your pavers. **DRiBOND**® is the first polymer modified bonding agent specifically developed for residential concrete driveways. It installs like sand and sets like cement in a fraction of the time it would take to install traditional pavers.

Customers now have the ability to transform an old, stained and cracked concrete driveway into a hardscape masterpiece within one to two days.

Over one million square feet of thin pavers have been installed over the past seven years utilizing the DRiBOND® technology.