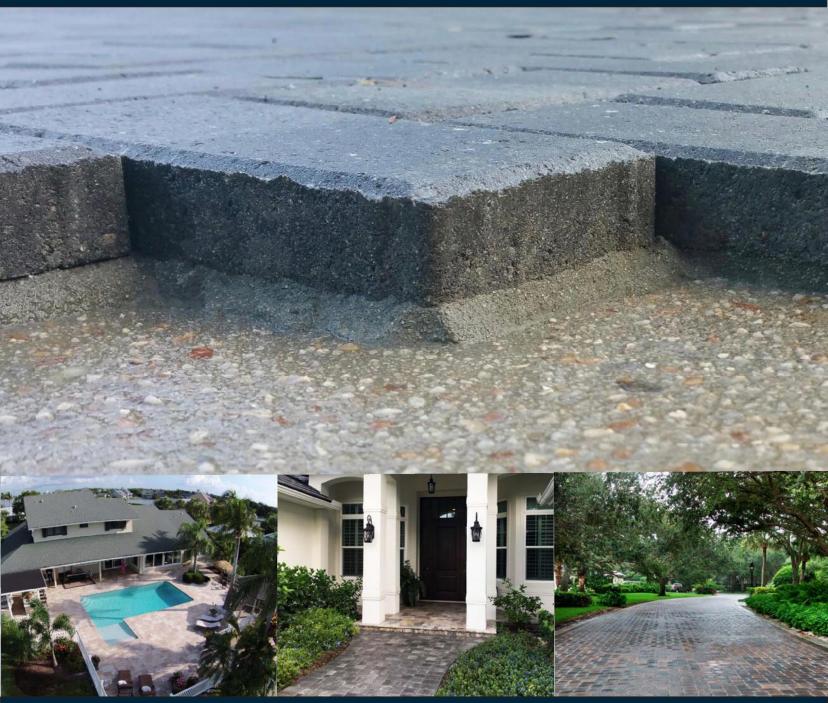

## **DRIVEWAYS**

Specifically Designed for Residential Driveways

**DRiBOND Concrete Overlay Solutions, LLC** 

### Installs like Sand, Sets like Cement™

**DRiBOND**® was created to bond (1" or 30mm) thin pavers over existing concrete surfaces without removing existing concrete, which is a costly and time-consuming process. Ironically, if you remove the concrete, you're removing the best possible base for your pavers. **DRiBOND**® is the first polymer modified bonding agent specifically developed for residential concrete driveways. It installs like sand and sets like cement in a fraction of the time it would take to install traditional pavers.

Customers now have the ability to transform an old, stained and cracked concrete driveway into a hardscape masterpiece within one to two days.

Over one million square feet of thin pavers have been installed over the past seven years utilizing the DRiBOND® technology.