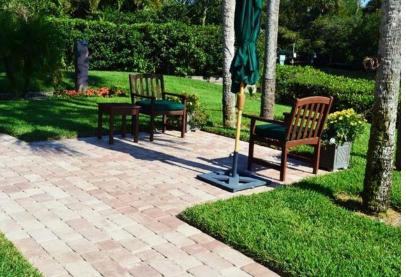

## PORCHES & PATIOS

**DRiBOND Concrete Overlay Solutions, LLC** 

## Installs like Sand, Sets like Cement™

Hardscapes installed with DRiBOND® allow homeowners to extend their living space into the outdoors. Pavers and patio stones are known for their strength and longevity and excel in harsh environments while providing the appropriate texture for slip resistance.

**DRIBOND**® makes it easy to convert your current concrete patio into a beautifully designed hardscape living area your family will love.

There is simply no comparison between a regular concrete patio and a patio enhanced with designer pavers and/or natural stone. As you can see in our gallery, pavers and natural stone come in many shapes, sizes, and colors.