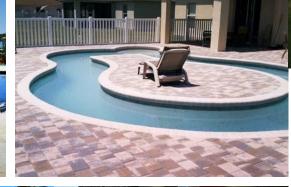

## **POOL DECKS**

**DRiBOND Concrete Overlay Solutions, LLC** 

- Specifically Developed for Pool Deck overlays
- Cost Efficient
- No Concrete Removal/Demo
- Quick & Easy Application
- Minimal Preparation Time
- Environmentally Friendly
- Prevents Paver Settling\*
- No Long Term Repairs
- Inhibits Mold/Grass/Weeds
- Reduces Installation Time, Resulting in Greater Profits

#### Installs like Sand, Sets like Cement™

DRiBOND® is the perfect solution to brighten boring pool decks and make your outdoor oasis shine.

Concrete pool decks take a lot of abuse from foot traffic and harsh weather conditions. Thin pavers installed on your pool deck will add natural beauty and warmth to your existing landscape and increase the durability of your outdoor living space.

- Say goodbye to cracks, weeds, and crumbling cement.
- Eliminate sand wash-out and prevent a breeding ground for mold and mildew.
- Eliminate low spots and uneven surfaces giving a stronger more resilient finish.

Give your pool deck that "WOW" factor... DRiBOND® is a simple solution at a fraction of the cost.

Updated technical data sheet and MSDS can be found on our website at www.dribondsolutions.com