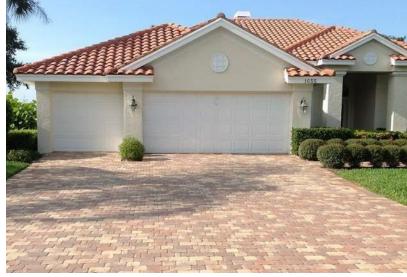

## **DRIVEWAYS**

Specifically Designed for Residential Driveways

**DRiBOND Concrete Overlay Solutions, LLC** 

### Installs like Sand, Sets like Cement™

**DRiBOND**® was created to bond (1" or 30mm) thin pavers over existing concrete surfaces without removing existing concrete, which is a costly and time-consuming process. Ironically, if you remove the concrete, you're removing the best possible base for your pavers. **DRiBOND**® is the first polymer modified bonding agent specifically developed for residential concrete driveways. It installs like sand and sets like cement in a fraction of the time it would take to install traditional pavers.

Customers now have the ability to transform an old, stained and cracked concrete driveway into a hardscape masterpiece within one to two days.

Over one million square feet of thin pavers have been installed over the past seven years utilizing the DRiBOND® technology.