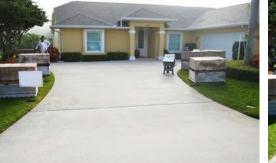

### Installs like Sand, Sets like Cement™

**DRiBOND**® was created to bond (1" or 30mm) thin pavers over existing concrete surfaces without removing existing concrete, which is a costly and time-consuming process. Ironically, if you remove the concrete, you're removing the best possible base for your pavers. **DRiBOND**® is the first polymer modified bonding agent specifically developed for residential concrete driveways. It installs like sand and sets like cement in a fraction of the time it would take to install traditional pavers.

Customers now have the ability to transform an old, stained and cracked concrete driveway into a hardscape masterpiece within one to two days.

Over one million square feet of thin pavers have been installed over the past seven years utilizing the DRiBOND® technology.