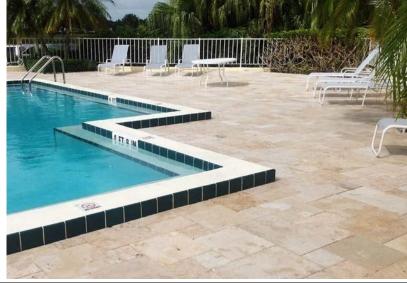

## **POOL DECKS**

**DRiBOND Concrete Overlay Solutions, LLC** 

- Specifically Developed for Pool Deck overlays
- Cost Efficient
- No Concrete Removal/Demo
- Quick & Easy Application
- Minimal Preparation Time
- Environmentally Friendly
- Prevents Paver Settling\*
- No Long Term Repairs
- Inhibits Mold/Grass/Weeds
- Reduces Installation Time, Resulting in Greater Profits

#### Installs like Sand, Sets like Cement™

DRiBOND® is the perfect solution to brighten boring pool decks and make your outdoor oasis shine.

Concrete pool decks take a lot of abuse from foot traffic and harsh weather conditions. Thin pavers installed on your pool deck will add natural beauty and warmth to your existing landscape and increase the durability of your outdoor living space.

- Say goodbye to cracks, weeds, and crumbling cement.
- Eliminate sand wash-out and prevent a breeding ground for mold and mildew.
- Eliminate low spots and uneven surfaces giving a stronger more resilient finish.

Give your pool deck that "WOW" factor... DRiBOND® is a simple solution at a fraction of the cost.

Updated technical data sheet and MSDS can be found on our website at www.dribondsolutions.com