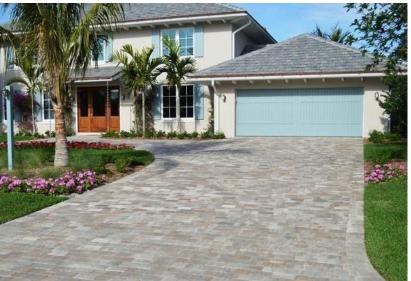

## **DRIVEWAYS**

Specifically Designed for Residential Driveways

**DRiBOND Concrete Overlay Solutions, LLC** 

### Installs like Sand, Sets like Cement™

**DRiBOND**® was created to bond (1" or 30mm) thin pavers over existing concrete surfaces without removing existing concrete, which is a costly and time-consuming process. Ironically, if you remove the concrete, you're removing the best possible base for your pavers. **DRiBOND**® is the first polymer modified bonding agent specifically developed for residential concrete driveways. It installs like sand and sets like cement in a fraction of the time it would take to install traditional pavers.

Customers now have the ability to transform an old, stained and cracked concrete driveway into a hardscape masterpiece within one to two days.

Over one million square feet of thin pavers have been installed over the past seven years utilizing the DRiBOND® technology.