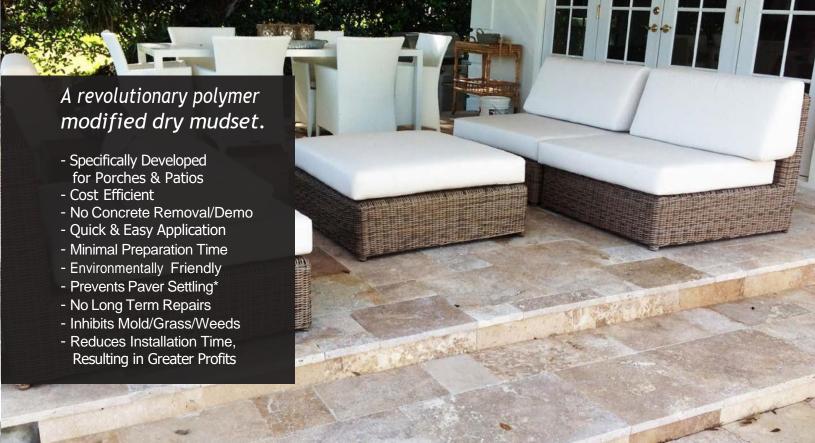

## PORCHES & PATIOS

**DRiBOND Concrete Overlay Solutions, LLC** 

## Installs like Sand, Sets like Cement™

Hardscapes installed with DRiBOND® allow homeowners to extend their living space into the outdoors. Pavers and patio stones are known for their strength and longevity and excel in harsh environments while providing the appropriate texture for slip resistance.

**DRIBOND**® makes it easy to convert your current concrete patio into a beautifully designed hardscape living area your family will love.

There is simply no comparison between a regular concrete patio and a patio enhanced with designer pavers and/or natural stone. As you can see in our gallery, pavers and natural stone come in many shapes, sizes, and colors.