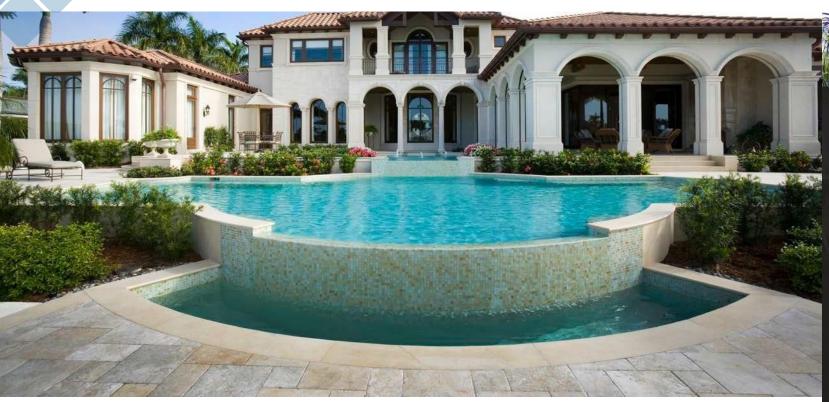

## **POOL DECKS**

**DRiBOND Concrete Overlay Solutions, LLC** 

- Specifically Developed for Pool Deck overlays
- Cost Efficient
- No Concrete Removal/Demo
- Quick & Easy Application
- Minimal Preparation Time
- Environmentally Friendly
- Prevents Paver Settling\*
- No Long Term Repairs
- Inhibits Mold/Grass/Weeds
- Reduces Installation Time, Resulting in Greater Profits

#### Installs like Sand, Sets like Cement™

DRiBOND® is the perfect solution to brighten boring pool decks and make your outdoor oasis shine.

Concrete pool decks take a lot of abuse from foot traffic and harsh weather conditions. Thin pavers installed on your pool deck will add natural beauty and warmth to your existing landscape and increase the durability of your outdoor living space.

- Say goodbye to cracks, weeds, and crumbling cement.
- Eliminate sand wash-out and prevent a breeding ground for mold and mildew.
- Eliminate low spots and uneven surfaces giving a stronger more resilient finish.

Give your pool deck that "WOW" factor... DRiBOND® is a simple solution at a fraction of the cost.

Updated technical data sheet and MSDS can be found on our website at www.dribondsolutions.com