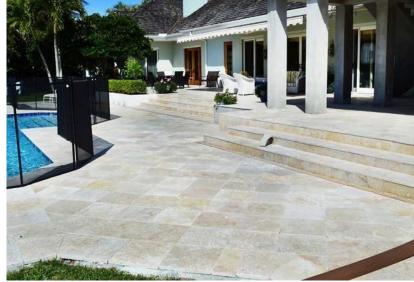

## PORCHES & PATIOS

**DRiBOND Concrete Overlay Solutions, LLC** 

## Installs like Sand, Sets like Cement™

Hardscapes installed with DRiBOND® allow homeowners to extend their living space into the outdoors. Pavers and patio stones are known for their strength and longevity and excel in harsh environments while providing the appropriate texture for slip resistance.

**DRIBOND**® makes it easy to convert your current concrete patio into a beautifully designed hardscape living area your family will love.

There is simply no comparison between a regular concrete patio and a patio enhanced with designer pavers and/or natural stone. As you can see in our gallery, pavers and natural stone come in many shapes, sizes, and colors.