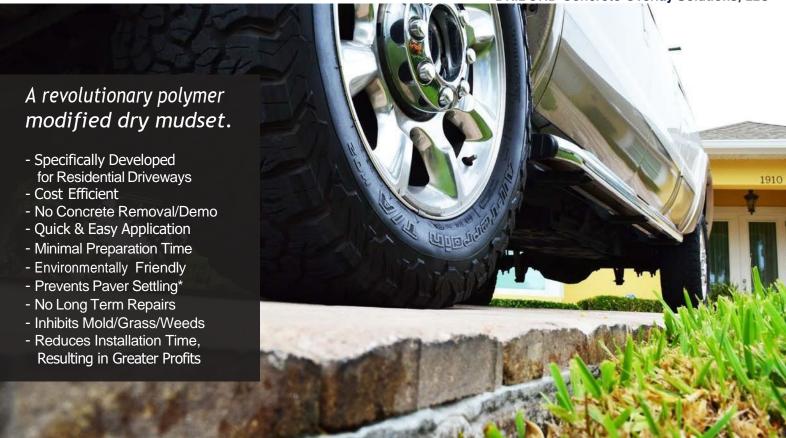

## **DRIVEWAYS**

Specifically Designed for Residential Driveways

**DRiBOND Concrete Overlay Solutions, LLC** 

### Installs like Sand, Sets like Cement™

**DRiBOND**® was created to bond (1" or 30mm) thin pavers over existing concrete surfaces without removing existing concrete, which is a costly and time-consuming process. Ironically, if you remove the concrete, you're removing the best possible base for your pavers. **DRiBOND**® is the first polymer modified bonding agent specifically developed for residential concrete driveways. It installs like sand and sets like cement in a fraction of the time it would take to install traditional pavers.