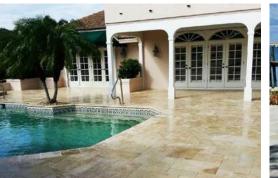

## PORCHES & PATIOS

**DRiBOND Concrete Overlay Solutions, LLC** 

## Installs like Sand, Sets like Cement™

Hardscapes installed with DRiBOND® allow homeowners to extend their living space into the outdoors. Pavers and patio stones are known for their strength and longevity and excel in harsh environments while providing the appropriate texture for slip resistance.

**DRIBOND**® makes it easy to convert your current concrete patio into a beautifully designed hardscape living area your family will love.

There is simply no comparison between a regular concrete patio and a patio enhanced with designer pavers and/or natural stone. As you can see in our gallery, pavers and natural stone come in many shapes, sizes, and colors.