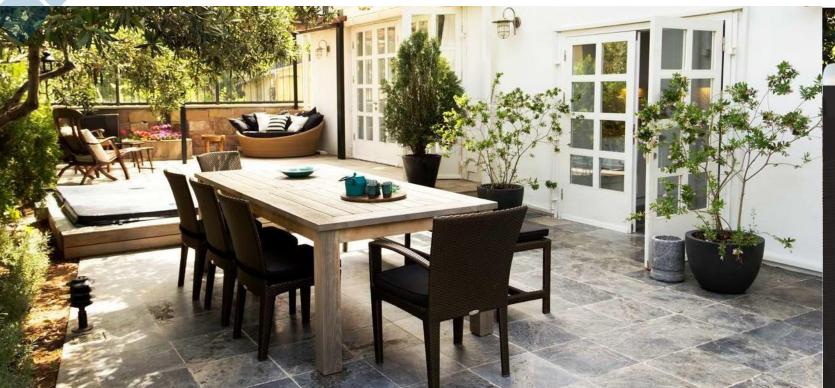

## PORCHES & PATIOS

**DRiBOND Concrete Overlay Solutions, LLC** 

## Installs like Sand, Sets like Cement™

Hardscapes installed with DRiBOND® allow homeowners to extend their living space into the outdoors. Pavers and patio stones are known for their strength and longevity and excel in harsh environments while providing the appropriate texture for slip resistance.

**DRIBOND**® makes it easy to convert your current concrete patio into a beautifully designed hardscape living area your family will love.

There is simply no comparison between a regular concrete patio and a patio enhanced with designer pavers and/or natural stone. As you can see in our gallery, pavers and natural stone come in many shapes, sizes, and colors.