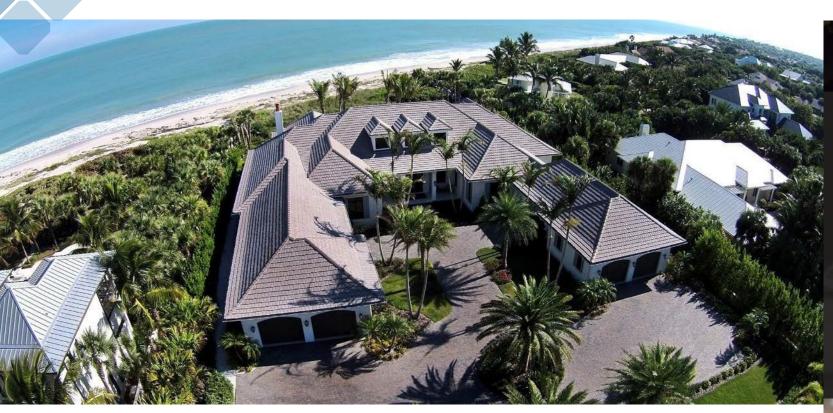

## **DRIVEWAYS**

Specifically Designed for Residential Driveways

**DRiBOND Concrete Overlay Solutions, LLC** 

### Installs like Sand, Sets like Cement™

**DRiBOND**® was created to bond (1" or 30mm) thin pavers over existing concrete surfaces without removing existing concrete, which is a costly and time-consuming process. Ironically, if you remove the concrete, you're removing the best possible base for your pavers. **DRiBOND**® is the first polymer modified bonding agent specifically developed for residential concrete driveways. It installs like sand and sets like cement in a fraction of the time it would take to install traditional pavers.

Customers now have the ability to transform an old, stained and cracked concrete driveway into a hardscape masterpiece within one to two days.

Over one million square feet of thin pavers have been installed over the past seven years utilizing the DRiBOND® technology.