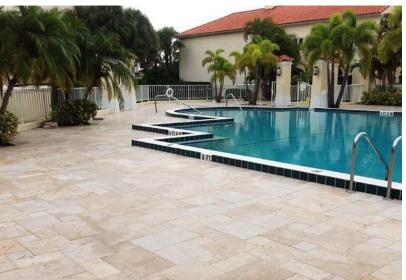

## **POOL DECKS**

**DRiBOND Concrete Overlay Solutions, LLC** 

- Specifically Developed for Pool Deck overlays
- Cost Efficient
- No Concrete Removal/Demo
- Quick & Easy Application
- Minimal Preparation Time
- Environmentally Friendly
- Prevents Paver Settling\*
- No Long Term Repairs
- Inhibits Mold/Grass/Weeds
- Reduces Installation Time, Resulting in Greater Profits

#### Installs like Sand, Sets like Cement™

DRiBOND® is the perfect solution to brighten boring pool decks and make your outdoor oasis shine.

Concrete pool decks take a lot of abuse from foot traffic and harsh weather conditions. Thin pavers installed on your pool deck will add natural beauty and warmth to your existing landscape and increase the durability of your outdoor living space.

- Say goodbye to cracks, weeds, and crumbling cement.
- Eliminate sand wash-out and prevent a breeding ground for mold and mildew.
- Eliminate low spots and uneven surfaces giving a stronger more resilient finish.

Give your pool deck that "WOW" factor... DRiBOND® is a simple solution at a fraction of the cost.

Updated technical data sheet and MSDS can be found on our website at www.dribondsolutions.com