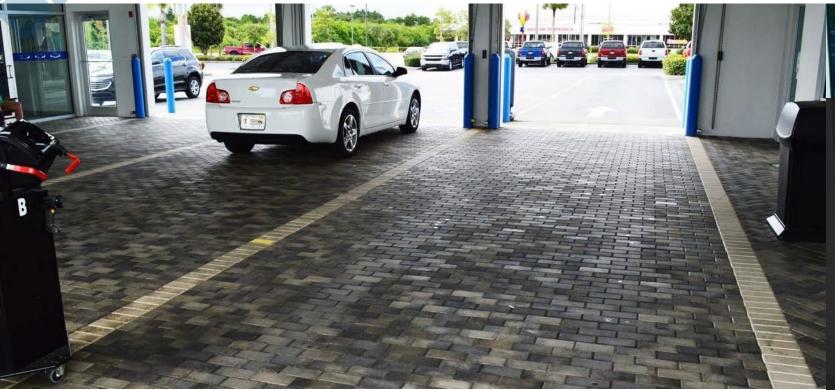

# COMMERCIAL APPLICATIONS

**DRiBOND Concrete Overlay Solutions, LLC** 

- Specifically Developed for Commercial Applications
- Cost Efficient
- No Concrete Removal/Demo
- Quick & Easy Application
- Minimal Preparation Time
- Environmentally Friendly
- Prevents Paver Settling\*
- No Long Term Repairs
- Inhibits Mold/Grass/Weeds
- Reduces Installation Time, Resulting in Greater Profits

#### Installs like Sand, Sets like Cement™

**DRIBOND**® is an incredibly strong and durable bonding agent, perfect for commercial applications such as car dealerships, hotel pool decks and walkways, government installations and high-traffic businesses.

The management team at Bob Steele Chevrolet was seeking a solution to update and enhance their expansive car dealership parking lots, driveways and service bays. Rather than demolish thousands of square feet of existing concrete and shut down business for weeks, they installed thin pavers directly over their existing concrete surfaces using **DRiBOND®** and dramatically improved the property's overall appearance. This was done in a fraction of the time and for far less cost than a conventional paver installation.