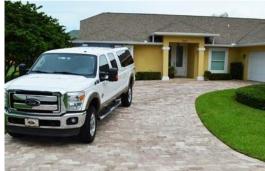

### Installs like Sand, Sets like Cement™

**DRiBOND**® was created to bond (1" or 30mm) thin pavers over existing concrete surfaces without removing existing concrete, which is a costly and time-consuming process. Ironically, if you remove the concrete, you're removing the best possible base for your pavers. **DRiBOND**® is the first polymer modified bonding agent specifically developed for residential concrete driveways. It installs like sand and sets like cement in a fraction of the time it would take to install traditional pavers.

Customers now have the ability to transform an old, stained and cracked concrete driveway into a hardscape masterpiece within one to two days.

Over one million square feet of thin pavers have been installed over the past seven years utilizing the DRiBOND® technology.